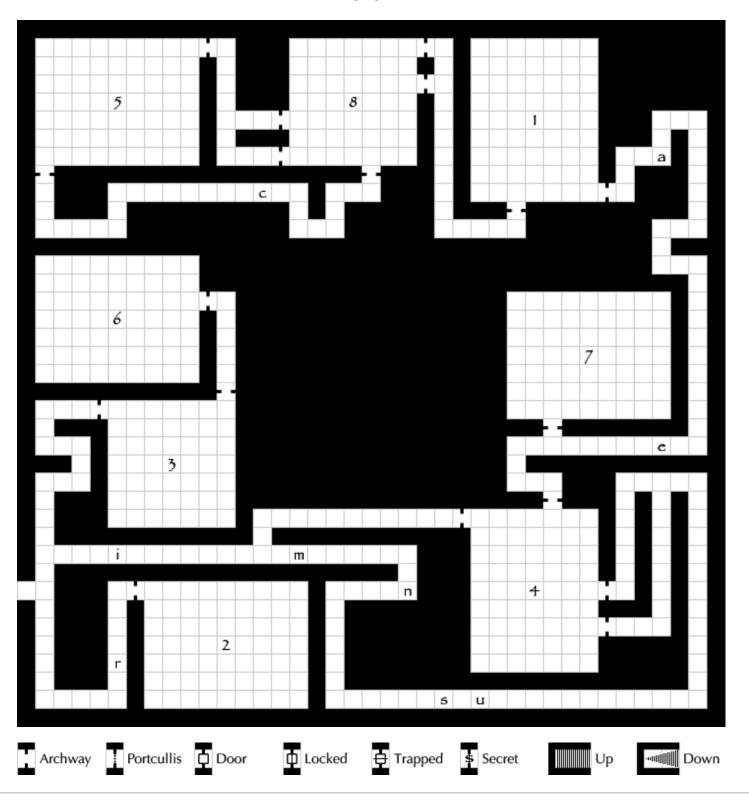

## **The Cyst of Adamant Devastation 01**

Level 1

General

History

The dungeon was created by kuo-toa as a lair. Its creators were destroyed by a magical catastrophe, and the dungeon has lain empty for many centuries until recently.

Walls Reinforced Masonry (DC 15 to climb)

| F                 | Floor | Smooth Stone                                                                                                                                                                                                                                                                                                                    |
|-------------------|-------|---------------------------------------------------------------------------------------------------------------------------------------------------------------------------------------------------------------------------------------------------------------------------------------------------------------------------------|
| Tempera           | ature | Cool                                                                                                                                                                                                                                                                                                                            |
| Illumina          | ation | Shadowy (phosphorescent fungus every 20 ft.)                                                                                                                                                                                                                                                                                    |
| Corridor Features | а     | A narrow shaft descends from the corridor into a natural cavern below                                                                                                                                                                                                                                                           |
|                   | С     | A narrow shaft falls into the corridor from above                                                                                                                                                                                                                                                                               |
|                   | е     | A swarm of crawling insects covers the floor                                                                                                                                                                                                                                                                                    |
|                   | i     | An iron chandelier hangs from the ceiling here                                                                                                                                                                                                                                                                                  |
|                   | m     | Numerous pillars line the corridor                                                                                                                                                                                                                                                                                              |
|                   | n     | Fire Spray: DC 10 to find, DC 20 to disable; affects all targets within a 20 ft. cone, DC 12 save or take 2d10 fire damage                                                                                                                                                                                                      |
|                   | r     | Chanting fills the corridor                                                                                                                                                                                                                                                                                                     |
|                   | s     | Skeletons hang from chains and manacles against the walls                                                                                                                                                                                                                                                                       |
|                   | u     | The sound of footsteps fills the corridor                                                                                                                                                                                                                                                                                       |
| Wandering         | 1     | Gelatinous Cube (cr 2, mm 242); deadly, 450 xp, gathered around an evil shrine                                                                                                                                                                                                                                                  |
| Monsters          | 2     | Yuan-ti Pureblood (cr 1, mm 310); medium, 200 xp, actively patrolling their territory                                                                                                                                                                                                                                           |
|                   | 3     | Mimic (cr 2, mm 220); deadly, 450 xp, scavenging for food and treasure                                                                                                                                                                                                                                                          |
|                   | 4     | Mimic (cr 2, mm 220); deadly, 450 xp, scavenging for food and treasure                                                                                                                                                                                                                                                          |
|                   | 5     | Yuan-ti Pureblood (cr 1, mm 310); medium, 200 xp, returning to their lair with plunder                                                                                                                                                                                                                                          |
|                   | 6     | Mimic (cr 2, mm 220); deadly, 450 xp, consumed by disease and madness                                                                                                                                                                                                                                                           |
| Room #1 East      | Entry | Archway                                                                                                                                                                                                                                                                                                                         |
| South             | Entry | Archway                                                                                                                                                                                                                                                                                                                         |
| Room Feat         | ures  | Someone has scrawled "The Dragonbone Wand is lost" in draconic script on the east wall, and screaming can be faintly heard near the west wall                                                                                                                                                                                   |
| Mor               | nster | Mimic (cr 2, mm 220); deadly, 450 xp                                                                                                                                                                                                                                                                                            |
|                   |       | Treasure: 2000 cp, 1400 sp, 20 gp, diamond (50 gp), citrine (50 gp), 2 x jasper (50 gp), moonstone (50 gp), 2 x star rose quartz (50 gp), 2 x zircon (50 gp), Eyes of Minute Seeing (uncommon, dmg 168), Necklace of Fireballs (rare, dmg 182), Potion of Diminution (rare, dmg 187), Potion of Invulnerability (rare, dmg 188) |

| Room #2 West Entry  | Archway                                                                                                                                                                                                    |
|---------------------|------------------------------------------------------------------------------------------------------------------------------------------------------------------------------------------------------------|
| Room Features       | A ladder ascends to a catwalk hanging between the north and south walls, and a circle of tall stones stands in the south-west corner of the room                                                           |
| Monster             | Mimic (cr 2, mm 220); deadly, 450 xp                                                                                                                                                                       |
|                     | Treasure: 13 cp                                                                                                                                                                                            |
| Room #3 North Entry | Archway                                                                                                                                                                                                    |
| West Entry          | Archway                                                                                                                                                                                                    |
| Monster             | Mimic (cr 2, mm 220); deadly, 450 xp                                                                                                                                                                       |
|                     | Treasure: 2400 cp, 500 sp, 50 gp, a brass censer etched with arcane runes (25 gp), a copper flower brooch etched with draconic runes (25 gp), a fine leather merchant's cap adorned with a feather (25 gp) |
| Room #4 North Entry | Archway                                                                                                                                                                                                    |
| West Entry          | Archway                                                                                                                                                                                                    |
| East Entry #1       | Archway                                                                                                                                                                                                    |
| East Entry #2       | Archway                                                                                                                                                                                                    |
| Room Features       | Someone has scrawled "The Shield of Knowledge is sundered" on the east wall, and the ceiling is covered with cobwebs                                                                                       |
| Monster             | Mimic (cr 2, mm 220); deadly, 450 xp                                                                                                                                                                       |
|                     | Treasure: 11 gp                                                                                                                                                                                            |
| Room #5 East Entry  | Archway                                                                                                                                                                                                    |
| South Entry         | Archway                                                                                                                                                                                                    |
| Room Features       | A stack of water-filled barrels stands against the north wall, and someone has scrawled "The Shield of Strength is sundered" in draconic script on the north wall                                          |
| Monster             | Mimic (cr 2, mm 220); deadly, 450 xp                                                                                                                                                                       |
|                     | Treasure: 13 cp                                                                                                                                                                                            |
| Room #6 East Entry  | Archway                                                                                                                                                                                                    |
| Monster             | Gelatinous Cube (cr 2, mm 242); deadly, 450 xp                                                                                                                                                             |
|                     | Treasure: 8 gp                                                                                                                                                                                             |
| Room #7 South Entry | Archway                                                                                                                                                                                                    |
| Room Features       | Someone has scrawled "Explosive runes" on the east wall, and ghostly wailing can be heard in the south-east corner of the room                                                                             |

|         |               | Treasure: 13 ep                                                                                                                                                                                                                                                                                                                                                                                                                                                                      |
|---------|---------------|--------------------------------------------------------------------------------------------------------------------------------------------------------------------------------------------------------------------------------------------------------------------------------------------------------------------------------------------------------------------------------------------------------------------------------------------------------------------------------------|
| Room #8 | West Entry #1 | Archway                                                                                                                                                                                                                                                                                                                                                                                                                                                                              |
|         | West Entry #2 | Archway                                                                                                                                                                                                                                                                                                                                                                                                                                                                              |
|         | East Entry #1 | Archway                                                                                                                                                                                                                                                                                                                                                                                                                                                                              |
|         | East Entry #2 | Archway                                                                                                                                                                                                                                                                                                                                                                                                                                                                              |
|         | South Entry   | Archway                                                                                                                                                                                                                                                                                                                                                                                                                                                                              |
|         | Monster       | Gelatinous Cube (cr 2, mm 242); deadly, 450 xp                                                                                                                                                                                                                                                                                                                                                                                                                                       |
|         |               | Treasure: 2900 cp, 1300 sp, 50 gp, a bone coffer engraved with spirals (25 gp), a bone medallion engraved with spirals (25 gp), a copper medallion inlaid with silver (25 gp), a leather scabbard tooled with arcane runes (25 gp), a marble puzzle box inlaid with a filigree of electrum (25 gp), an earthenware tureen embossed with draconic runes (25 gp), Adamantine Armor (chain mail) (uncommon, dmg 150), +1 Weapon (spear) (uncommon, dmg 213), +1 Weapon (light crossbow) |

Monster

Gelatinous Cube (cr 2, mm 242); deadly, 450 xp

Random Dungeon Generator http://donjon.bin.sh/

(uncommon, dmg 213)

Some content used under the terms of the Open Gaming License