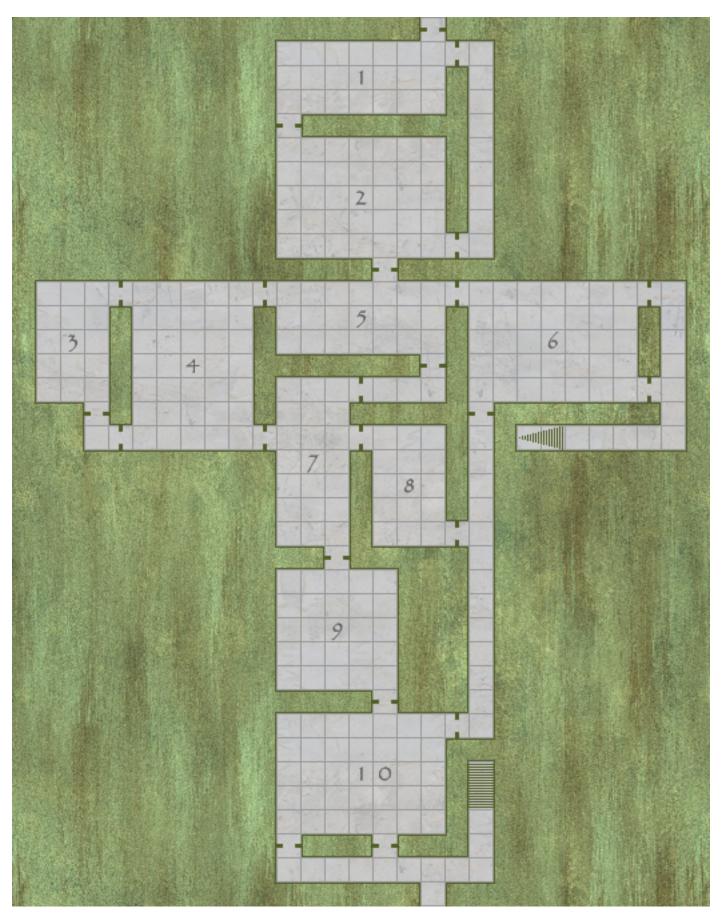

## The Gauntlet of the Wyrm Tyrant 15

Level 15

| General               | History       | The dungeon was created by kuo-toa as a lair. It was eventually abandoned by its creators, and the dungeon has fallen to ruin and been rebuilt many times since then.                                                            |
|-----------------------|---------------|----------------------------------------------------------------------------------------------------------------------------------------------------------------------------------------------------------------------------------|
|                       | Walls         | Reinforced Masonry (DC 15 to climb)                                                                                                                                                                                              |
|                       | Floor         | Hewn Stone (DC 10 to charge or run)                                                                                                                                                                                              |
|                       | Temperature   | Average                                                                                                                                                                                                                          |
|                       | Illumination  | Shadowy (glowing crystals every 20 ft.)                                                                                                                                                                                          |
| Wandering<br>Monsters | 1             | Beholder (cr 13, mm 28) and 1 x Cloaker (cr 8, mm 41); hard, 13900 xp, wielding bizarre eldritch powers                                                                                                                          |
|                       | 2             | Mind Flayer Arcanist (cr 8, mm 222) and 13 x Grimlock (cr 1/4, mm 175); medium, 4550 xp, investigating a strange noise                                                                                                           |
|                       | 3             | Deathlock Mastermind (cr 8, mtf 129) and 15 x Cultist (cr 1/8, mm 345); medium, 4275 xp, returning to their lair with plunder                                                                                                    |
|                       | 4             | 6 x Oaken Bolter (cr 5, mtf 126); hard, 10800 xp, gathered around an evil shrine                                                                                                                                                 |
|                       | 5             | 6 x Succubus (cr 4, mm 285); medium, 6600 xp, gathered around an evil shrine                                                                                                                                                     |
|                       | 6             | 11 x Mimic (cr 2, mm 220); medium, 4950 xp, bloodied and fleeing a more powerful enemy                                                                                                                                           |
| Room #1               | North Entry   | Archway                                                                                                                                                                                                                          |
|                       | East Entry    | Archway                                                                                                                                                                                                                          |
|                       | South Entry   | Archway                                                                                                                                                                                                                          |
|                       |               | → Leads to room $#2$                                                                                                                                                                                                             |
|                       | Room Features | A tile mosaic of a legendary battle covers the floor, and<br>someone has scrawled "Upon the Twilight of Charms, when<br>the Lion is broken and the Dread Gate opens, the Mirror of<br>Treachery shall be found" on the west wall |
|                       | Monster       | Steel Predator (cr 16, mtf 239); medium, 15000 xp                                                                                                                                                                                |
|                       |               | Treasure: 600 ep, 200 gp                                                                                                                                                                                                         |
| Room #2               | North Entry   | Archway                                                                                                                                                                                                                          |
|                       |               | → Leads to $room \#1$ , inhabited by Steel Predator                                                                                                                                                                              |
|                       | East Entry    | Archway                                                                                                                                                                                                                          |
|                       | South Entry   | Archway                                                                                                                                                                                                                          |
|                       |               | → Leads to room #5, inhabited by Adult Blue Dracolich and 3 x Kobold                                                                                                                                                             |

|         | Room Features | A rustling noise fills the room, and a pile of rotten rope lies in the south side of the room                                                          |
|---------|---------------|--------------------------------------------------------------------------------------------------------------------------------------------------------|
| Room #3 | East Entry    | Archway<br>→ Leads to <u>room #4</u> , inhabited by Guardian Naga and 1 x<br>Mage                                                                      |
|         | South Entry   | Archway                                                                                                                                                |
|         | Room Features | A sloped pit lined with iron spikes lies in the east side of the room, and someone has scrawled "Watch out for elves" in orcish runes on the east wall |
|         | Monster       | Mind Flayer (cr 7, mm 222) and 12 x Quaggoth (cr 2, mm 256); hard, 8300 xp                                                                             |
|         |               | Treasure: 1400 cp, 50 ep; 15 sp; 3 ep; 19 cp; 18 cp; 11 gp; 16 sp; 18 cp; 12 cp; 11 gp; 10 sp; 21 cp; 12 sp                                            |
|         | Тгар          | Falling Block: DC 15 to find, DC 10 to disable; affects all targets within a 10 ft. square area, DC 19 save or take 18d10 damage                       |
| Room #4 | West Entry #1 | Archway                                                                                                                                                |
|         |               | → Leads to room #3, inhabited by Mind Flayer and 12 x Quaggoth                                                                                         |
|         | West Entry #2 | Archway                                                                                                                                                |
|         | East Entry #1 | Archway                                                                                                                                                |
|         |               | → Leads to room #5, inhabited by Adult Blue Dracolich and 3 x Kobold                                                                                   |
|         | East Entry #2 | Archway                                                                                                                                                |
|         |               | → Leads to $room \#7$                                                                                                                                  |
|         | Room Features | A forge and anvil sit in the east side of the room, and a sundered mace lies in the north-west corner of the room                                      |
|         | Monster       | Guardian Naga (cr 10, mm 234) and 1 x Mage (cr 6, mm 347);<br>medium, 8200 xp                                                                          |
|         |               | Treasure: 1900 cp, 10 ep; 180 sp, 20 gp                                                                                                                |
| Room #5 | North Entry   | Archway<br>→ Leads to <u>room #2</u>                                                                                                                   |
|         | West Entry    | Archway                                                                                                                                                |
|         |               | → Leads to room #4, inhabited by Guardian Naga and 1 x<br>Mage                                                                                         |
|         | East Entry    | Archway                                                                                                                                                |
|         | ,             | → Leads to room #6, inhabited by Balhannoth and 2 x Gibbering Mouther                                                                                  |
|         | South Entry   | Archway                                                                                                                                                |
|         |               |                                                                                                                                                        |

|         | Room Features<br>Monster | A tile labyrinth covers the floor, and several pieces of trash are<br>scattered throughout the room<br>Adult Blue Dracolich (cr 17, mm 84) and 3 x Kobold (cr 1/8,<br>mm 195); hard, 18075 xp<br>Treasure: 2000 gp, 600 pp; 12 ep; 13 sp; 17 cp |
|---------|--------------------------|-------------------------------------------------------------------------------------------------------------------------------------------------------------------------------------------------------------------------------------------------|
|         |                          |                                                                                                                                                                                                                                                 |
|         |                          |                                                                                                                                                                                                                                                 |
| Room #6 | West Entry               | Archway                                                                                                                                                                                                                                         |
|         |                          | → Leads to room #5, inhabited by Adult Blue Dracolich and 3 x Kobold                                                                                                                                                                            |
|         | East Entry #1            | Archway                                                                                                                                                                                                                                         |
|         | East Entry #2            | Archway                                                                                                                                                                                                                                         |
|         | South Entry              | Archway                                                                                                                                                                                                                                         |
|         | Monster                  | Balhannoth (cr 11, mtf 118) and 2 x Gibbering Mouther (cr 2, mm 157); easy, 8100 xp                                                                                                                                                             |
|         |                          | Treasure: 400 gp, 80 pp; 15 cp; 16 gp                                                                                                                                                                                                           |
| Room #7 | West Entry               | Archway                                                                                                                                                                                                                                         |
|         |                          | → Leads to room #4, inhabited by Guardian Naga and 1 x<br>Mage                                                                                                                                                                                  |
|         | East Entry #1            | Archway                                                                                                                                                                                                                                         |
|         | East Entry #2            | Archway                                                                                                                                                                                                                                         |
|         |                          | → Leads to room #8, inhabited by Balhannoth and 6 x<br>Gibbering Mouther                                                                                                                                                                        |
|         | South Entry              | Archway                                                                                                                                                                                                                                         |
|         |                          | $\rightarrow$ Leads to <u>room #9</u>                                                                                                                                                                                                           |
|         | Room Features            | The floor is covered in perfect hexagonal tiles, and the ceiling is covered with cracks                                                                                                                                                         |
| Room #8 | West Entry               | Archway                                                                                                                                                                                                                                         |
|         |                          | → Leads to $room \#7$                                                                                                                                                                                                                           |
|         | East Entry               | Archway                                                                                                                                                                                                                                         |
|         | Room Features            | The room has a high domed ceiling, and several iron blobs are scattered throughout the room                                                                                                                                                     |
|         | Monster                  | Balhannoth (cr 11, mtf 118) and 6 x Gibbering Mouther (cr 2, mm 157); hard, 9900 xp                                                                                                                                                             |
|         |                          | Treasure: 400 gp, 30 pp; 10 gp; 6 ep; 19 sp; 20 cp; 10 gp; 17<br>sp                                                                                                                                                                             |
| Room #9 | North Entry              | Archway                                                                                                                                                                                                                                         |
|         |                          | → Leads to $room \#7$                                                                                                                                                                                                                           |
|         | South Entry              | Archway                                                                                                                                                                                                                                         |
|         |                          | → Leads to room #10, inhabited by Alhoon and 1 x Shadow                                                                                                                                                                                         |

|          | Room Features  | Mastiff<br>A mural of arcane patterns covers the ceiling, and the floor is<br>covered with teeth                                 |
|----------|----------------|----------------------------------------------------------------------------------------------------------------------------------|
|          |                |                                                                                                                                  |
| Room #10 | North Entry    | Archway                                                                                                                          |
|          |                | → Leads to $room \#9$                                                                                                            |
|          | East Entry     | Archway                                                                                                                          |
|          | South Entry #1 | Archway                                                                                                                          |
|          | South Entry #2 | Archway                                                                                                                          |
|          | Room Features  | Various torture devices are scattered throughout the room,<br>and someone has scrawled "The sword is cursed" on the west<br>wall |
|          | Monster        | Alhoon (cr 10, vgm 172) and 1 x Shadow Mastiff (cr 2, vgm<br>190); easy, 6350 xp                                                 |
|          |                | Treasure: 230 sp, 60 gp; 9 gp                                                                                                    |
|          | Trap           | Rune of Fear: DC 10 to find, DC 15 to disable; affects all targets within 10 ft., DC 10 save or become frightened for 1d4 rounds |